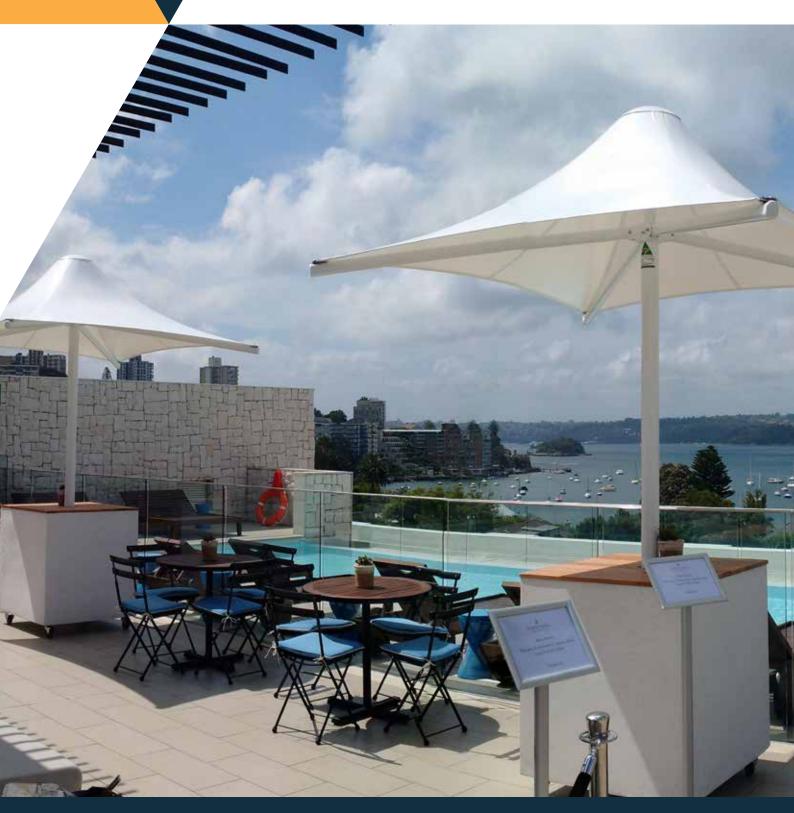

## SKYSPANTM CUBE

Need shade here? Or over here? Our stylish concrete Skyspan™ Cubes have been designed to enable you to re-position your Skyspan™ umbrella where you need, when you need it.

Weighted, yet portable, each Skyspan™ Cube is fitted with commercial grade lockable casters and levelling feet, allowing for easy maneuverability of your umbrella. Once relocated, the Skyspan™ Cube is easily and safely locked into place.

Skyspan™ Cubes can be filled with decorate stone, sand, plants or lined with timber to double as a leaner/table, enhancing your outdoor space.