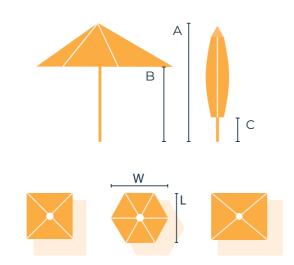

| Canopy Type       | Dimensions    | L      | Imbrella Heigh | t     | Packaged Weight |
|-------------------|---------------|--------|----------------|-------|-----------------|
|                   | L x W Approx  | А      | В              | С     | Kg Approx       |
| Square 2.4        | 2380 x 2380mm | 3140mm | 2250mm         | 940mm | 110             |
| Square 3.0        | 3130 x 3130mm | 3340mm | 2250mm         | 600mm | 120             |
| Square 3.5        | 3470 x 3470mm | 3400mm | 2250mm         | 270mm | 130             |
| Square 4.0        | 4000 x 4000mm | 3480mm | 2250mm         | 45mm  | 135             |
| Hexagonal 4.4     | 3830 x 4415mm | 3400mm | 2250mm         | 540mm | 135             |
| Hexagonal 5.0     | 4960 x 4310mm | 3350mm | 2250mm         | 230mm | 140             |
| Hexagonal 5.6     | 5610 x 4880mm | 3480mm | 2250mm         | 45mm  | 160             |
| Rectangular 4 x 3 | 3950 x 2950mm | 3300mm | 2370mm         | 260mm | 150             |