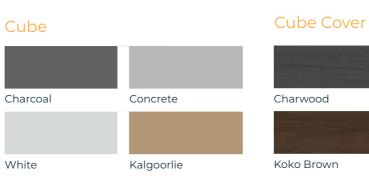

30mm | 140             |
| Hexagonal 5.6     | 5610 x 4880mm | 3480mm | 2250mm         | 45mm  | 160             |
| Rectangular 4 x 3 | 3950 x 2950mm | 3300mm | 2370mm         | 260mm | 150             |

## Skyspan™ Cube Portable Base

| Our stylish concrete Skyspan™ Cubes  |  |  |  |  |
|--------------------------------------|--|--|--|--|
| can be fitted with commercial grade  |  |  |  |  |
| ockable casters and levelling feet,  |  |  |  |  |
| allowing easy maneuverability of the |  |  |  |  |
| umbrella to a new location.          |  |  |  |  |

Once relocated the Skyspan™ Cube is easily and safely locked into place.

Skyspan™ Cubes can be filled with decorative stones, sand, plants or lined with timber to double as a leaner/table enhancing your outdoor space.

## **Colour Options**





### SUITABLE FOR SUNSET

| Canopy Type   | Skyspan™ Cube*  | Weight |
|---------------|-----------------|--------|
|               | mm              | Kg     |
| Square 2.4    | 800 x 800 x 600 | 290    |
| Square 3.0    | 800 x 800 x 600 | 300    |
| Hexagonal 4.4 | 800 x 800 x 600 | 315    |

\* Skyspan™ Cube application is site specific and subject to Engineer analysis and approval.



Brick



Golden Sands

Magnetic Grey

Modwood XTREME GUARD timber surface Square Edge (137mm x 23mm)



1/4 Old Pacific Hwy Yatala, QLD 4207

Ph: +61 1300 667 176 Ph: +61 7 3804 6288 sales@skyspanshade.com.au

skyspanshade.com.au

Your Skyspan Distributor is: