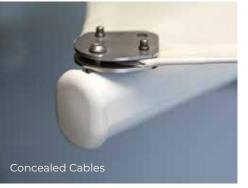

• Concealed catenary cables, secured by anti-creep fixings, reinforce the canopy for superior wind resistance and long-term performance.

• Compatible accessories such as heating and lighting transition your space from day to night, in addition to remote control retraction.