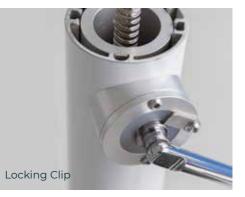

# SUNSET Features

The Sunset's robust internal gearing mechanism easily deploys the most sizable canopies, without the need for extra assistance or any cumbersome equipment. A simple windable handle facilitates the swift and easy operation of the umbrella. The handle can be removed and an anti creep latch engaged to lock the umbrella in position.