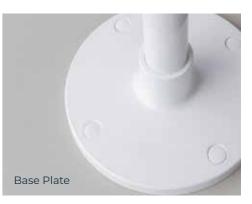

## **General Specifications**

- Shape Options: Hexagonal, Square, Rectangle.
- Canopy Type: Retractable, architectural grade, high tensile PVC.
- Installation Method: Bolted to a concrete footing, under deck plate, or weighted Skyspan™ Cube base and caster system. Installation via a Skyspan™ certified installer or competent tradesperson.
- Frame Construction: A corrosion resistant structural aluminum frame, marine grade 316 stainless steel catenary cables and componentry.
- Frame Finish: Powder coated in your preferred colour from the Skyspan<sup>™</sup> colour range.
- Engineer Wind Rating: Retractable Canopy 118kph (W33) open, 148kph(W41) closed.