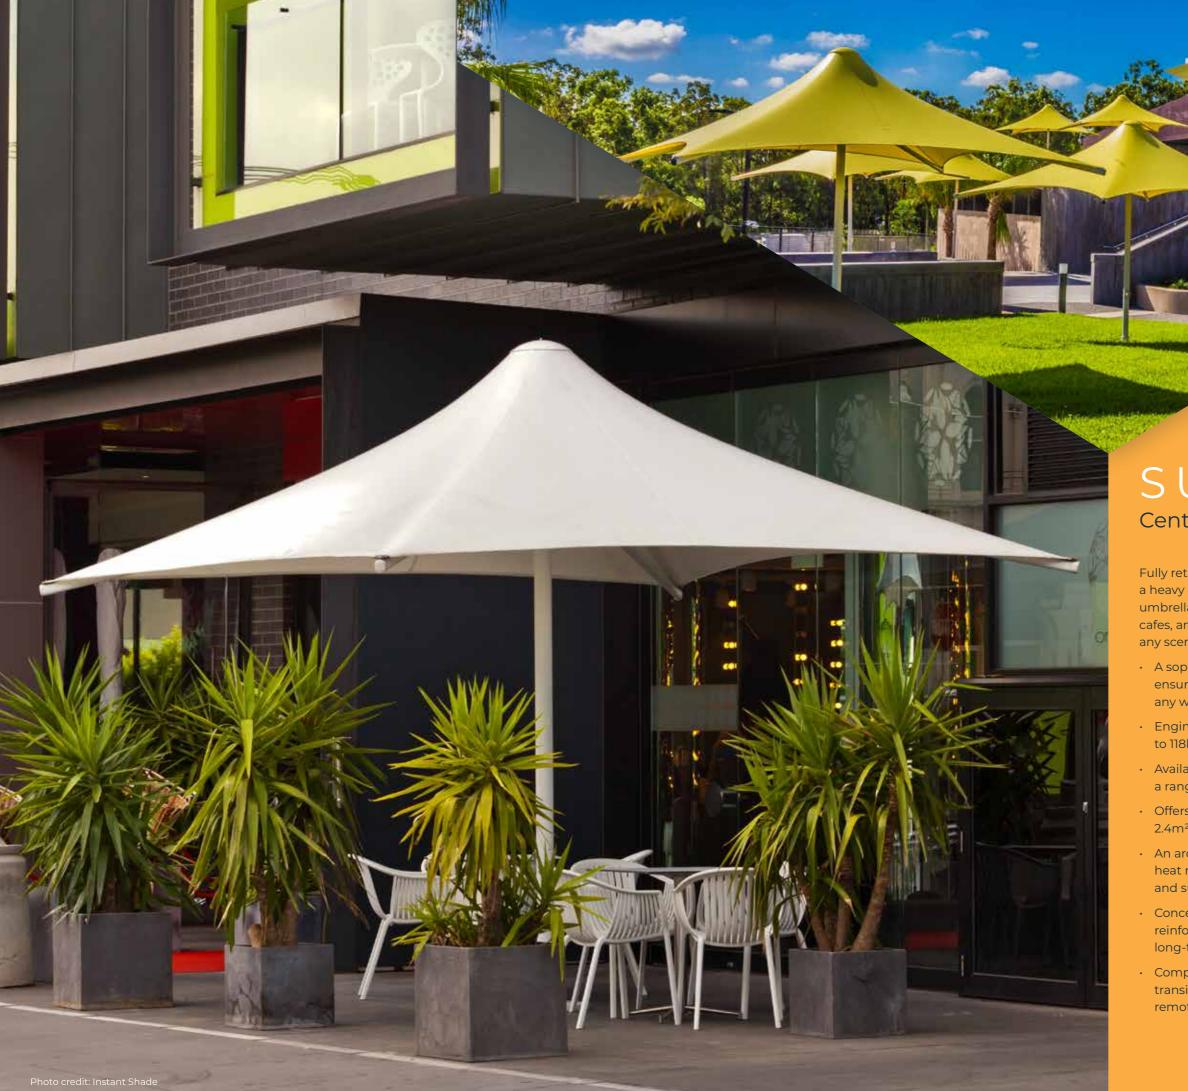

SUNSET Centre Column Umbrella

A classic design, Sunset is a retractable, heavy duty architecturally designed and engineered umbrella, purpose built to live outdoors.

Fully retractable combined with a classic design, Sunset is a heavy duty architecturally designed and engineered umbrella, purpose built to live outdoors. Popular with resorts, cafes, and hotels, the Sunset is a versatile all rounder to cover any scenario.

• Available in square, hexagonal and rectangle in a range of standard sizes.

 Offers extensive shade coverage starting from 2.4m<sup>2</sup> up to 5.6 hex.

• An architectural grade PVC Canopy, that is waterproof, heat reflective, and UV resistant, keeping you dry, cool,

• Concealed catenary cables, secured by anti-creep fixings, reinforce the canopy for superior wind resistance and long-term performance.

• Compatible accessories such as heating and lighting transition your space from day to night, in addition to remote control retraction.