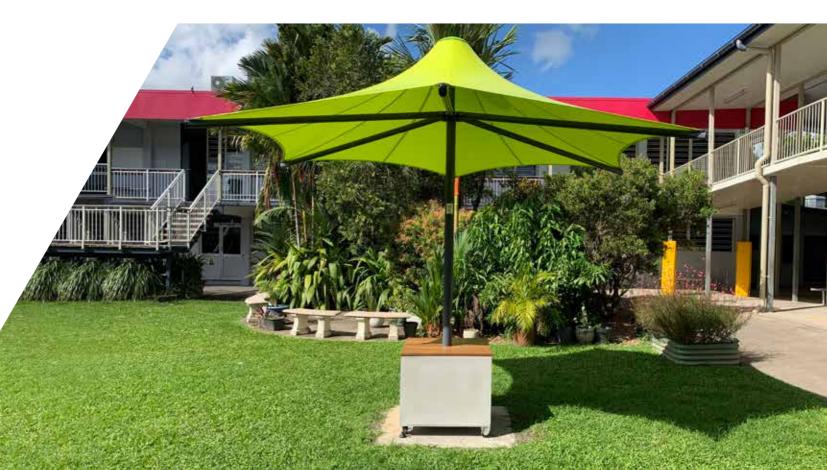

## Portable Cube Option

Several Sunset models are able to be installed in our stylish concrete Skyspan<sup>™</sup> Cubes, allowing maneuverability of the umbrella.

## Skyspan™ Cube Portable Base

| Our stylish concrete Skyspan™ Cubes  |  |  |  |  |
|--------------------------------------|--|--|--|--|
| can be fitted with commercial grade  |  |  |  |  |
| ockable casters and levelling feet,  |  |  |  |  |
| allowing easy maneuverability of the |  |  |  |  |
| umbrella to a new location.          |  |  |  |  |

Once relocated the Skyspan™ Cube is easily and safely locked into place.

Skyspan™ Cubes can be filled with decorative stones, sand, plants or lined with timber to double as a leaner/table enhancing your outdoor space.