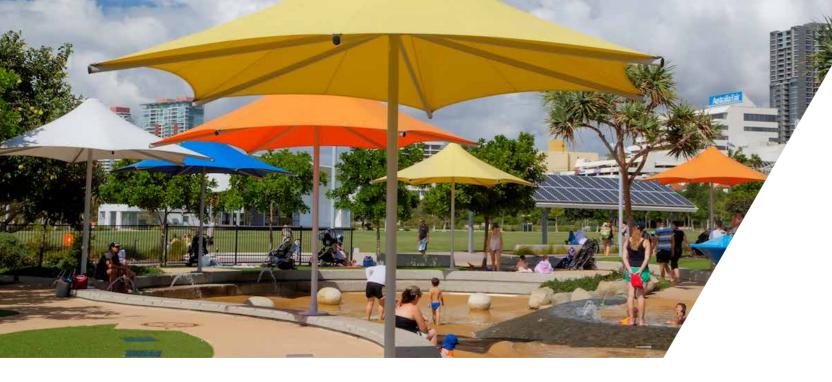

SUNSET Centre Column Umbrella

A classic design, Sunset is a retractable, heavy duty architecturally designed and engineered umbrella, purpose built to live outdoors.

Fully retractable combined with a classic design, Sunset is a heavy duty architecturally designed and engineered umbrella, purpose built to live outdoors. Popular with resorts, cafes, and hotels, the Sunset is a versatile all rounder to cover any scenario.