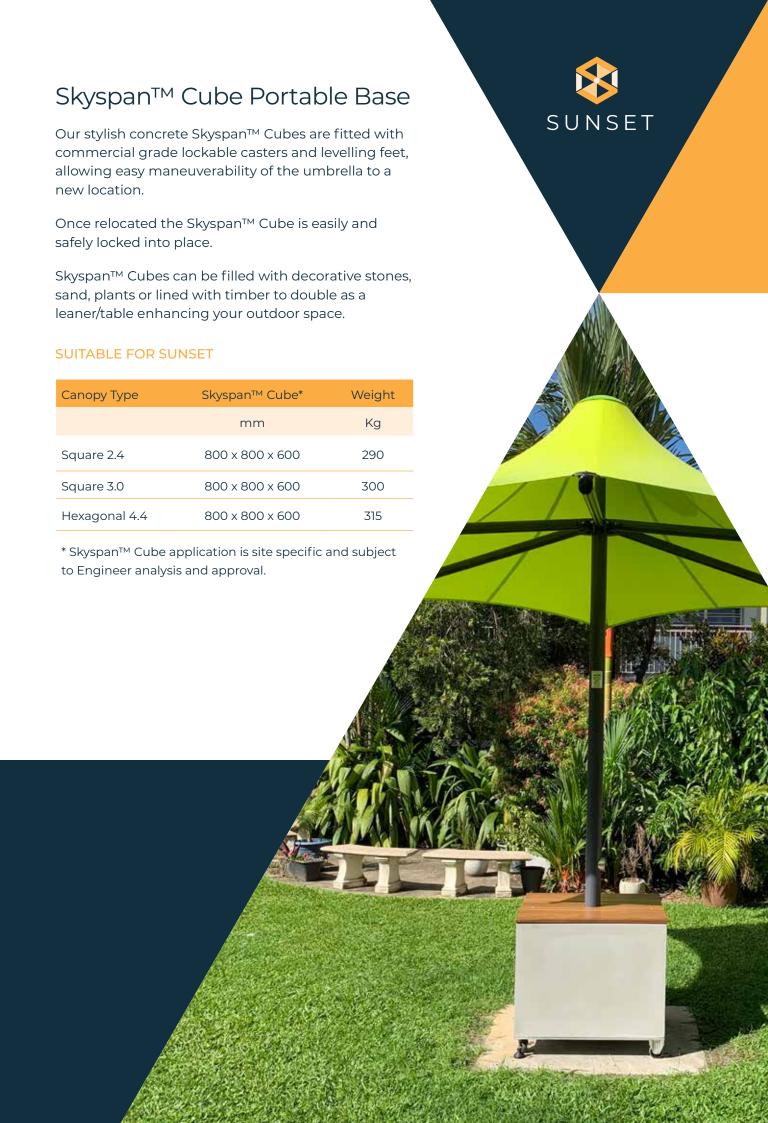

# SUNSET

Centre Column Umbrella

# SUNSET

## Centre Column Umbrella

Fully retractable combined with a classic design, Sunset is a heavy duty commercial grade umbrella, purpose built to live outdoors. Popular with resorts, cafes, and hotels, the Sunset is a versatile all rounder to cover any scenario.