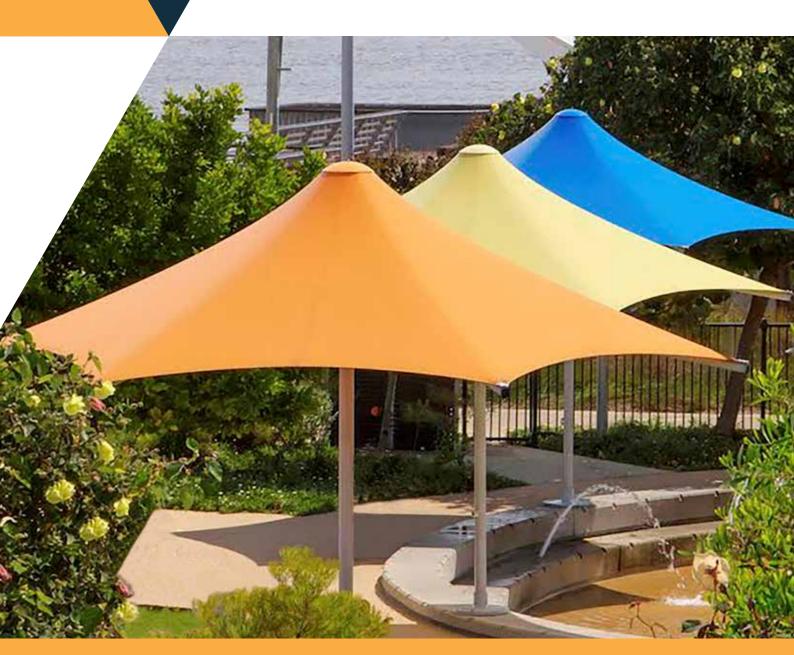

## Centre Column Umbrella

Fully retractable combined with a classic design, Sunset is a heavy duty commercial grade umbrella, purpose built to live outdoors. Popular with resorts, cafes, and hotels, the Sunset is a versatile all rounder to cover any scenario.

- A sophisticated robust internal gearing mechanism ensures swift and easy retraction of the umbrella in any weather.
- Engineered to withstand wind speeds of up to 118kph open, and up to 148kph closed.
- Available in square, hexagonal and rectangle in a range of standard sizes.
- Offers extensive shade coverage starting from 2.4m² up to 5.6 hex.
- An architectural grade PVC Canopy, that is waterproof, heat reflective, and UV resistant, keeping you dry, cool, and sun-safe.
- Concealed catenary cables, secured by anti-creep fixings, reinforce the canopy for superior wind resistance and long-term performance.
- Compatible accessories such as heating and lighting transition your space from day to night, in addition to remote control retraction.