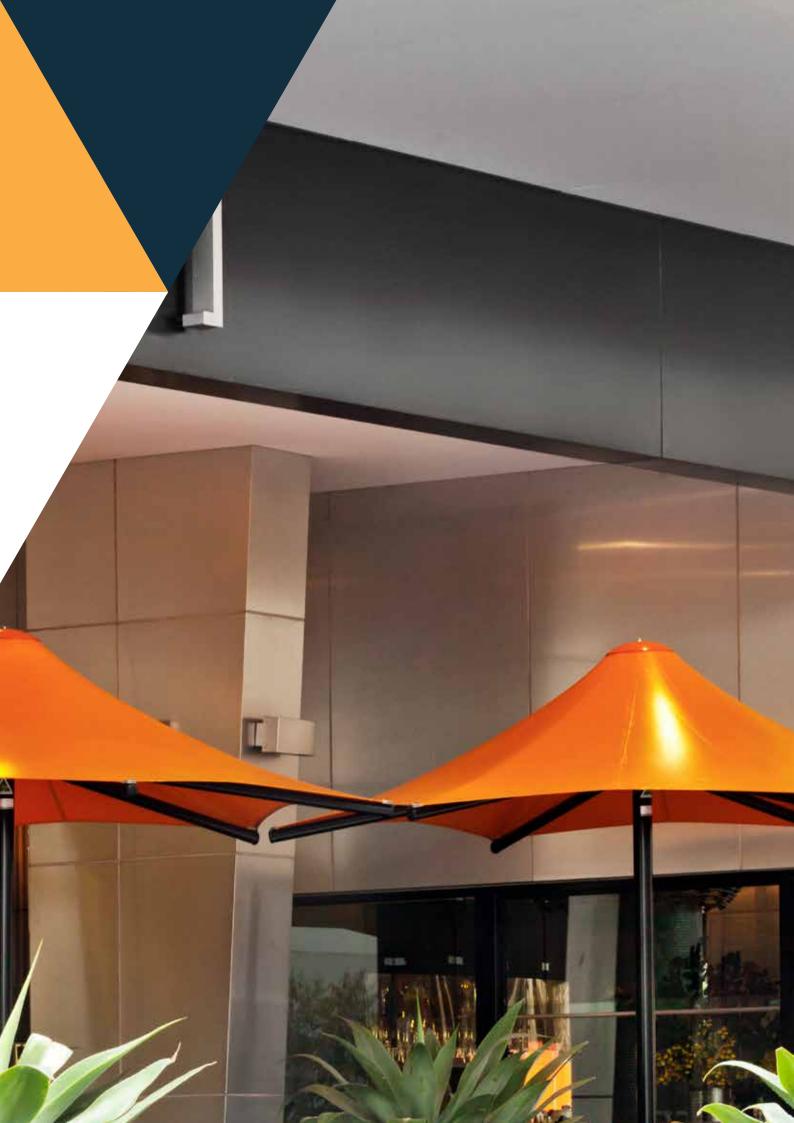

## Centre Column Umbrella

Fully retractable combined with a classic design, Sunset is a heavy duty commercial grade umbrella, purpose built to live outdoors. Popular with resorts, cafes, and hotels, the Sunset is a versatile all rounder to cover any scenario.

- A sophisticated robust internal gearing mechanism ensures swift and easy retraction of the umbrella in any weather.
- Engineered to withstand wind speeds of up to 118kph open, and up to 148kph closed.
- Available in square, hexagonal and rectangle in a range of standard sizes.
- Offers extensive shade coverage starting from 2.4m² up to 5.6 hex.
- An architectural grade PVC Canopy, that is waterproof, heat reflective, and UV resistant, keeping you dry, cool, and sun-safe.
- Concealed catenary cables, secured by anti-creep fixings, reinforce the canopy for superior wind resistance and long-term performance.
- Compatible accessories such as heating and lighting transition your space from day to night, in addition to remote control retraction.