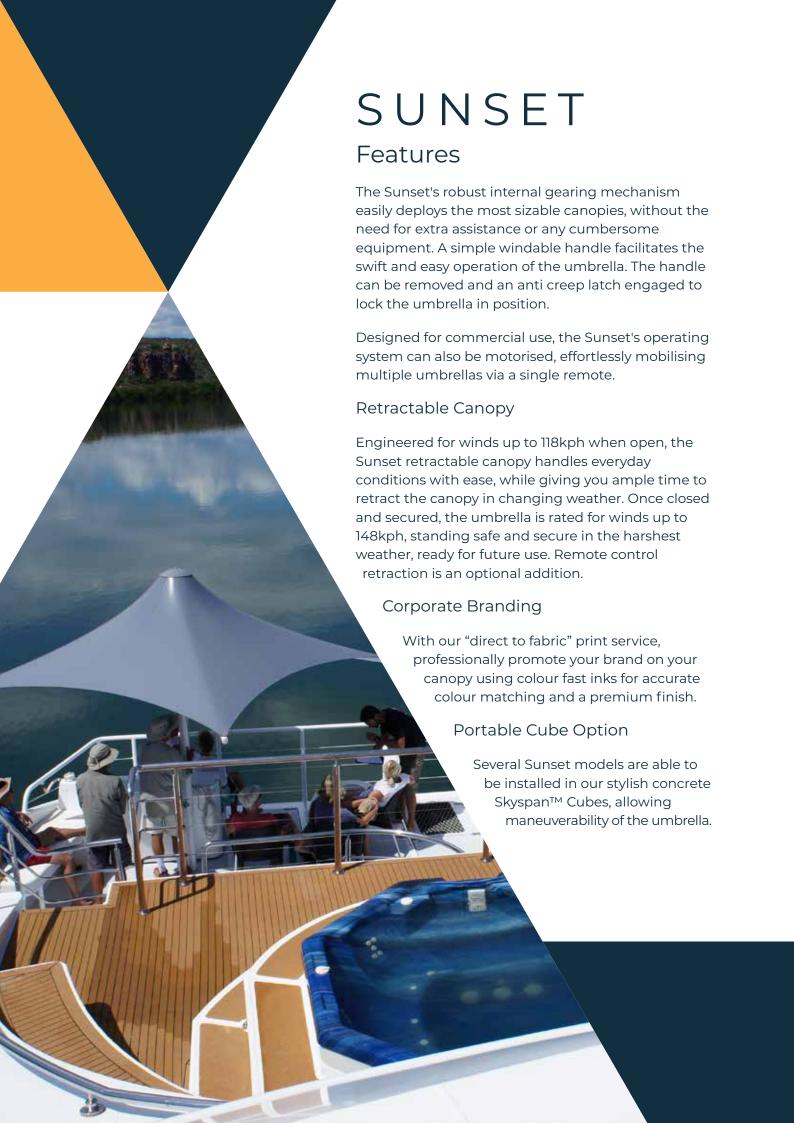

# SUNSET

## Centre Column Umbrella

Fully retractable combined with a classic design, Sunset is a heavy duty commercial grade umbrella, purpose built to live outdoors. Popular with resorts, cafes, and hotels, the Sunset is a versatile all rounder to cover any scenario.

- A sophisticated robust internal gearing mechanism ensures swift and easy retraction of the umbrella in any weather.
- Engineered to withstand wind speeds of up to 118kph open, and up to 148kph closed.
- Available in square, hexagonal and rectangle in a range of standard sizes.
- Offers extensive shade coverage starting from 2.4m² up to 5.6 hex.
- An architectural grade PVC Canopy, that is waterproof, heat reflective, and UV resistant, keeping you dry, cool, and sun-safe.
- Concealed catenary cables, secured by anti-creep fixings, reinforce the canopy for superior wind resistance and long-term performance.
- Compatible accessories such as heating and lighting transition your space from day to night, in addition to remote control retraction.