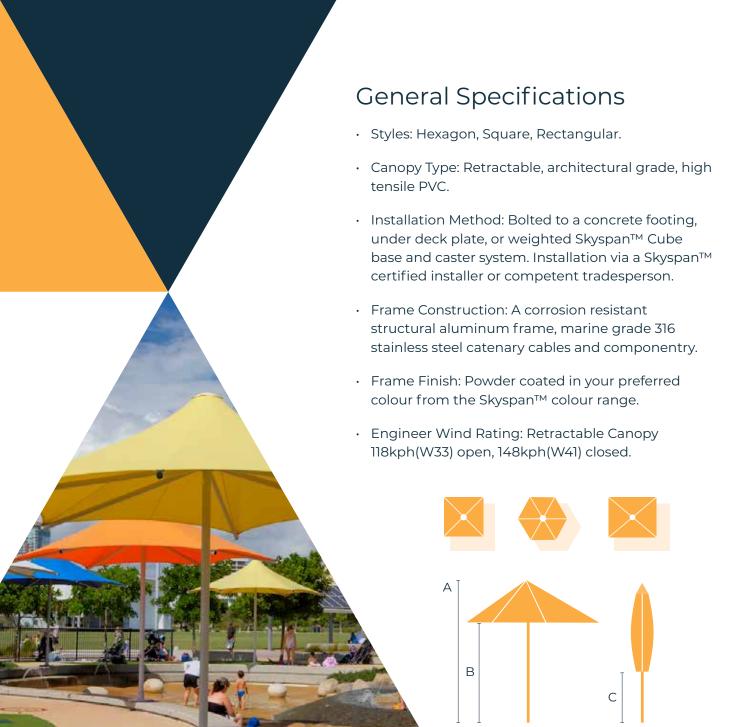

| Canopy Type       | Dimensions    | Umbrella Height |        |       | Weight    |
|-------------------|---------------|-----------------|--------|-------|-----------|
|                   | L x W Approx  | А               | В      | С     | Kg Approx |
| Square 2.4        | 2380 x 2380mm | 3140mm          | 2250mm | 950mm | 110       |
| Square 3.0        | 3130 x 3130mm | 3340mm          | 2250mm | 560mm | 120       |
| Square 3.5        | 3470 x 3470mm | 3285mm          | 2250mm | 280mm | 130       |
| Square 4.0        | 4000 x 4000mm | 3530mm          | 2410mm | 40mm  | 135       |
| Hexagonal 4.4     | 3830 x 4415mm | 3325mm          | 2250mm | 450mm | 135       |
| Hexagonal 5.0     | 4960 x 4310mm | 3350mm          | 2250mm | 250mm | 140       |
| Hexagonal 5.6     | 5610 x 4880mm | 3445mm          | 2270mm | 50mm  | 160       |
| Rectangular 4 x 3 | 3950 x 2950mm | 3400mm          | 2370mm | 250mm | 150       |