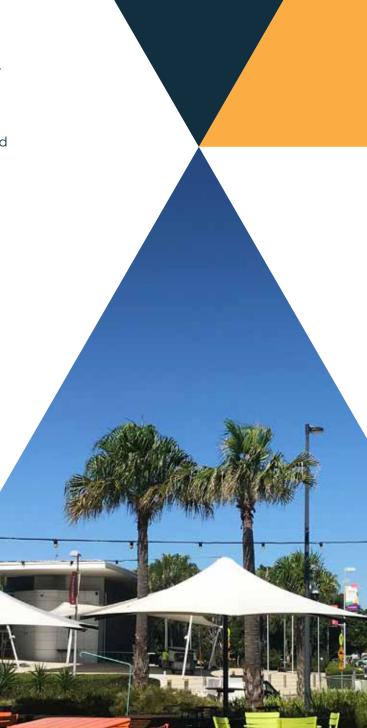

## Centre Column Umbrella

Fully retractable combined with a classic design, Sunset is a heavy duty commercial grade umbrella, purpose built to live outdoors. Popular with resorts, cafes, and hotels, the Sunset is a versatile all rounder to cover any scenario.

- A sophisticated robust internal gearing mechanism ensures swift and easy retraction of the umbrella in any weather.
- Engineered to withstand wind speeds of up to 118kph open, and up to 148kph closed.
- Available in square, hexagonal and rectangle in a range of standard sizes.
- Offers extensive shade coverage starting from 2.4m² up to 5.6 hex.
- An architectural grade PVC Canopy, that is waterproof, heat reflective, and UV resistant, keeping you dry, cool, and sun-safe.
- Concealed catenary cables, secured by anti-creep fixings, reinforce the canopy for superior wind resistance and long-term performance.
- Compatible accessories such as heating and lighting transition your space from day to night, in addition to remote control retraction.