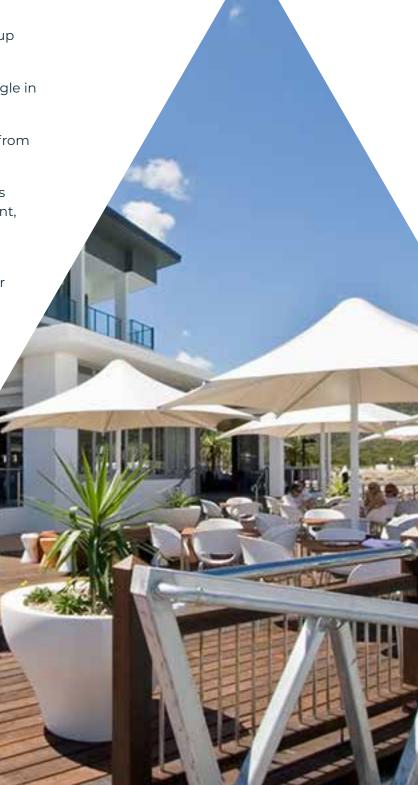

## Centre Column Umbrella

Fully retractable combined with a classic design, Sunset is a heavy duty commercial grade umbrella, purpose built to live outdoors. Popular with resorts, cafes, and hotels, the Sunset is a versatile all rounder to cover any scenario.

- A sophisticated robust internal gearing mechanism ensures swift and easy retraction of the umbrella in any weather.
- Engineered to withstand wind speeds of up to 118kph open, and up to 148kph closed.
- Available in square, hexagonal and rectangle in a range of standard sizes.
- Offers extensive shade coverage starting from 2.4m² up to 5.6 hex.
- An architectural grade PVC Canopy, that is waterproof, heat reflective, and UV resistant, keeping you dry, cool, and sun-safe.
- Concealed catenary cables, secured by anti-creep fixings, reinforce the canopy for superior wind resistance and long-term performance.
- Compatible accessories such as heating and lighting transition your space from day to night, in addition to remote control retraction.

### Compatible Accessories

Radiant strip heating, LED lighting, speaker systems and power points, can all be pre-wired into the umbrella at point of manufacture to enhance your outdoor experience.

Rain diverters can be attached to the Sunset's waterproof canopy to channel away water.