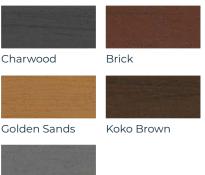

#### Cube Cover

Charcoal

Modwood XTREME GUARD timber surface Square Edge (137mm x 23mm)

Magnetic Grey

1/4 Old Pacific Hwy, Yatala, QLD 4207 Ph: +61 1300 667 176 / +61 7 3804 6288

sales@skyspanshade.com.au skyspanshade.com.au