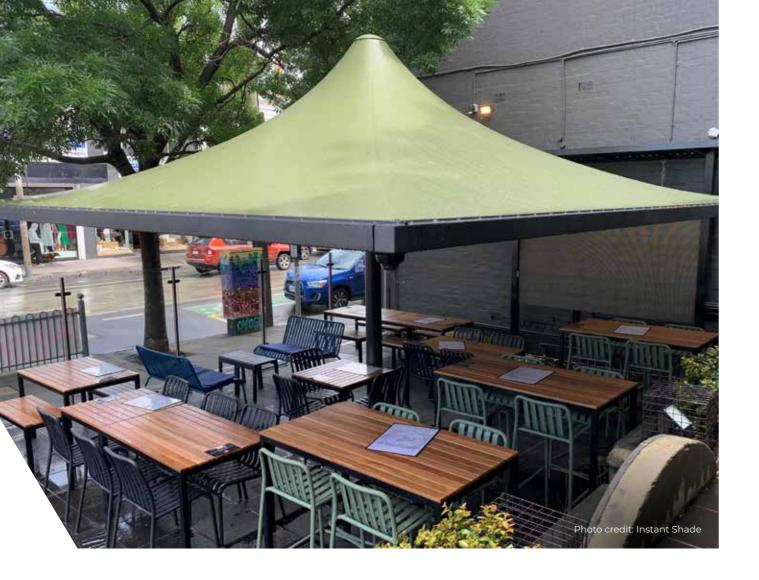

 Available in centre column, cantilevered or gazebo style post arrangements, in a multitude of freestanding sizes. Custom sizing is also available.

• An architectural grade, weldable PVC canopy that is waterproof, heat reflective, and UV stabilised, provides a dry and comfortable space undercover.

0

Centre, cantilever, or gazebo style designs give you the flexibility to place structural columns to suit your view and ensure the best use of space while working around any existing buildings, entrances, and walkways.

# **General Specifications**

- Shape Options: Square or rectangle canopy. Centre column, Cantilever or Gazebo style designs.
- Canopy Type: Fixed Membrane, high tensile welded PVC Canopy, available in a range of colours with translucent or block out options.
- Installation Method: Site specific. Bolted and chemically anchored to an existing concrete slab or constructed footing via a Skyspan<sup>™</sup> certified installer or network partner.
- Frame Construction: Galvanised C350 structural steel column/s, and quad pro treated.
- Frame Finish: Powder coated in a multitude of colours.
- Engineer Wind Rated : Wind speeds up to 148kph(W41) in terrain category 3 for areas with high wind conditions. Can be custom engineered.

| Canopy Type | Dimensions    | Approx Coverage | Umbrella Height |        | Packaged Weight |
|-------------|---------------|-----------------|-----------------|--------|-----------------|
| Column      | L x W Approx  | m²              | А               | В      | Kg Approx       |
| Centre      | 3000 x 3000mm | 9               | 3380mm          | 2400mm | 325             |
| Centre      | 4000 x 4000mm | 16              | 3680mm          | 2400mm | 360             |
| Centre      | 5000 x 5000mm | 25              | 3990mm          | 2400mm | 385             |
| Centre      | 6000 x 6000mm | 36              | 4440mm          | 2400mm | 400             |
| Cantilever  | 3000 x 3000mm | 9               | 3730mm          | 2400mm | 336             |
| Cantilever  | 4000 x 4000mm | 16              | 4040mm          | 2400mm | 377             |
| Cantilever  | 5000 x 5000mm | 25              | 4360mm          | 2400mm | 396             |
| Cantilever  | 6000 x 6000mm | 36              | 4800mm          | 2400mm | 411             |
| Gazebo      | 5000 x 5000mm | 25              | 3990mm          | 2400mm | 565             |
| Gazebo      | 6000 x 6000mm | 36              | 4500mm          | 2400mm | 588             |
| Gazebo      | 8000 x 8000mm | 62              | 4850mm          | 2400mm | 667             |
|             |               |                 |                 |        |                 |