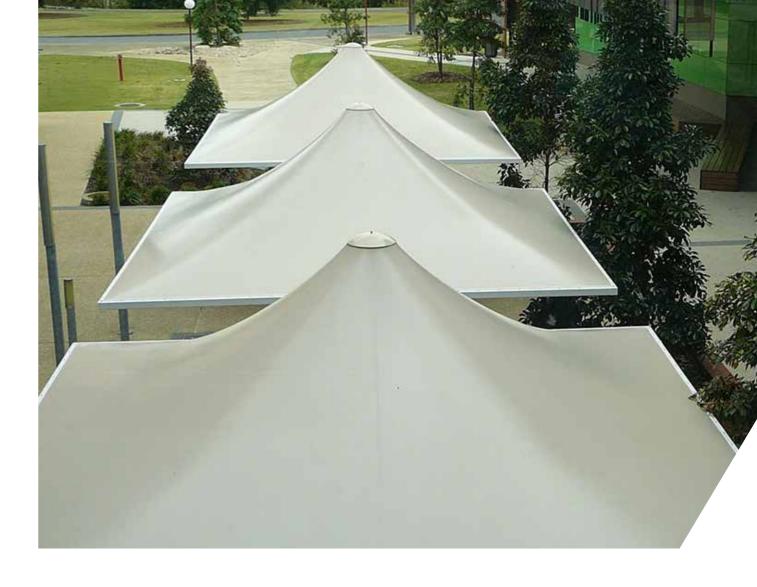

Beaufiful shade

PANORAMA Perimeter Frame Umbrella

-

Architecturally designed and engineered umbrellas showcasing the largest canopies in our range.

# PANORAMA Perimeter Frame Umbrella

Extend your capacity to cater under the ultimate outdoor umbrella. Boasting the largest canopies in our range, the Panorama provides serious all weather protection.

• Designs that place structural columns to either the centre, side, or corners of the square or rectangle canopy allow for the optimum layout of your covered space.

0

Centre, cantilever, or gazebo style designs give you the flexibility to place structural columns to suit your view and ensure the best use of space while working around any existing buildings, entrances, and walkways.

Multiple Panoramas can be joined or integrated under one continuous membrane for an all weather structure, customised to perfectly fit your site.

Pre-fabricated designs, measured for your site but made in our factory, ensure a quick and efficient installation process, minimising the down time of your business.