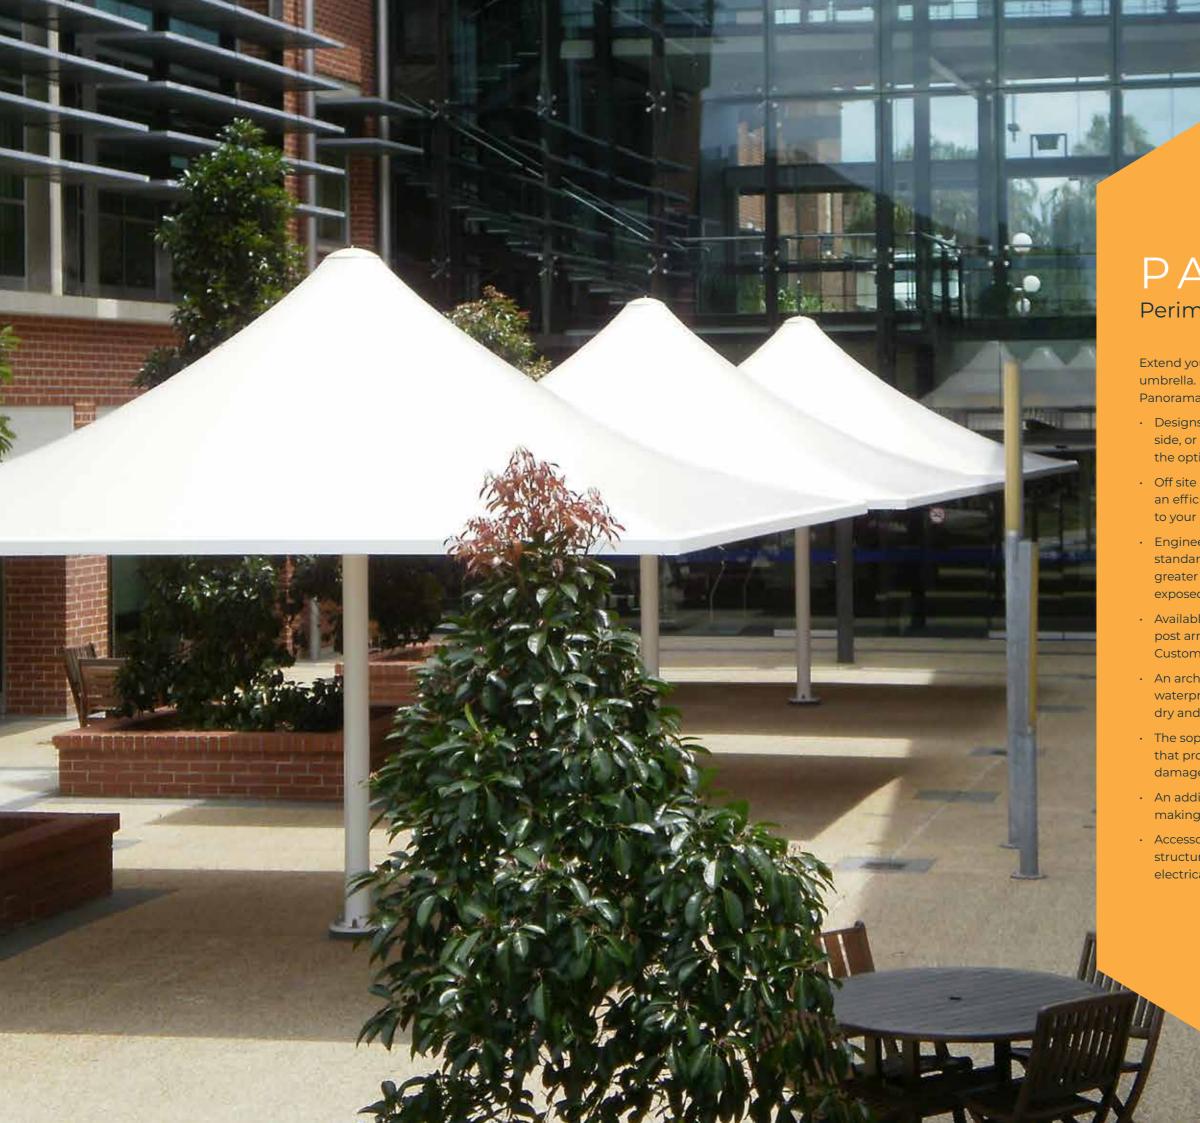

# PANORAMA Features

With an extensive range of designs, sizes, and accessories, the Panorama offers a cost effective and functional alternative to an outdoor room.

Strong and durable materials provide sheltered open spaces without the need for numerous interior posts, or the heavily reinforced foundations of conventional structures.

0

Centre, cantilever, or gazebo style designs give you the flexibility to place structural columns to suit your view and ensure the best use of space while working around any existing buildings, entrances, and walkways.

Multiple Panoramas can be joined or integrated under one continuous membrane for an all weather structure, customised to perfectly fit your site.

Pre-fabricated designs, measured for your site but made in our factory, ensure a quick and efficient installation process, minimising the down time of your business.