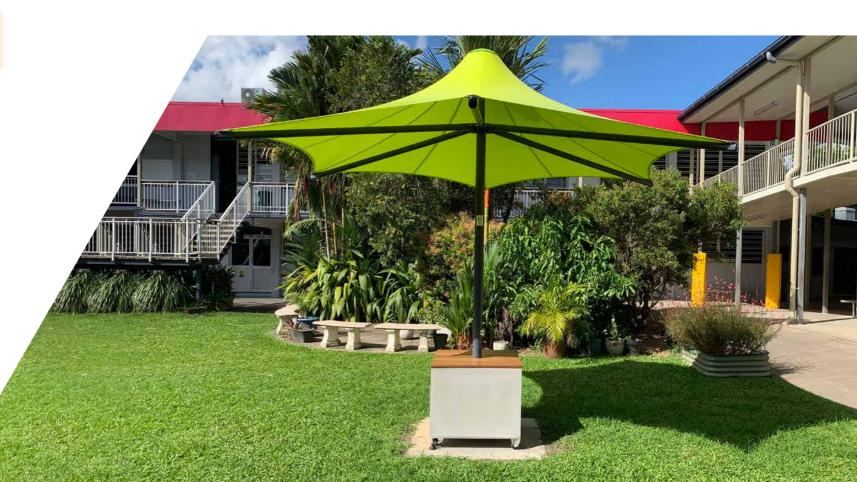

# Portable Cube Option

Several Sunset models are able to be installed in our stylish concrete  $Skyspan^{TM}$  Cubes, allowing maneuverability of the umbrella.

# Skyspan<sup>™</sup> Cube Portable Base

Our stylish concrete Skyspan™ Cubes can be fitted with commercial grade lockable casters and levelling feet, allowing easy maneuverability of the umbrella to a new location.

Once relocated the Skyspan™ Cube is easily and safely locked into place.

Skyspan<sup>™</sup> Cubes can be filled with decorative stones, sand, plants or lined with timber to double as a leaner/table enhancing your outdoor space.