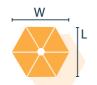

| Canopy Type       | Dimensions    | Umbrella Height |        |       | Packaged Weight |
|-------------------|---------------|-----------------|--------|-------|-----------------|
|                   | L x W Approx  | Α               | В      | С     | Kg Approx       |
| Square 2.4        | 2380 x 2380mm | 3140mm          | 2250mm | 950mm | 110             |
| Square 3.0        | 3130 x 3130mm | 3340mm          | 2250mm | 560mm | 120             |
| Square 3.5        | 3470 x 3470mm | 3285mm          | 2250mm | 280mm | 130             |
| Square 4.0        | 4000 x 4000mm | 3530mm          | 2410mm | 40mm  | 135             |
| Hexagonal 4.4     | 3830 x 4415mm | 3325mm          | 2250mm | 450mm | 135             |
| Hexagonal 5.0     | 4960 x 4310mm | 3350mm          | 2250mm | 250mm | 140             |
| Hexagonal 5.6     | 5610 x 4880mm | 3445mm          | 2270mm | 50mm  | 160             |
| Rectangular 4 x 3 | 3950 x 2950mm | 3400mm          | 2370mm | 250mm | 150             |