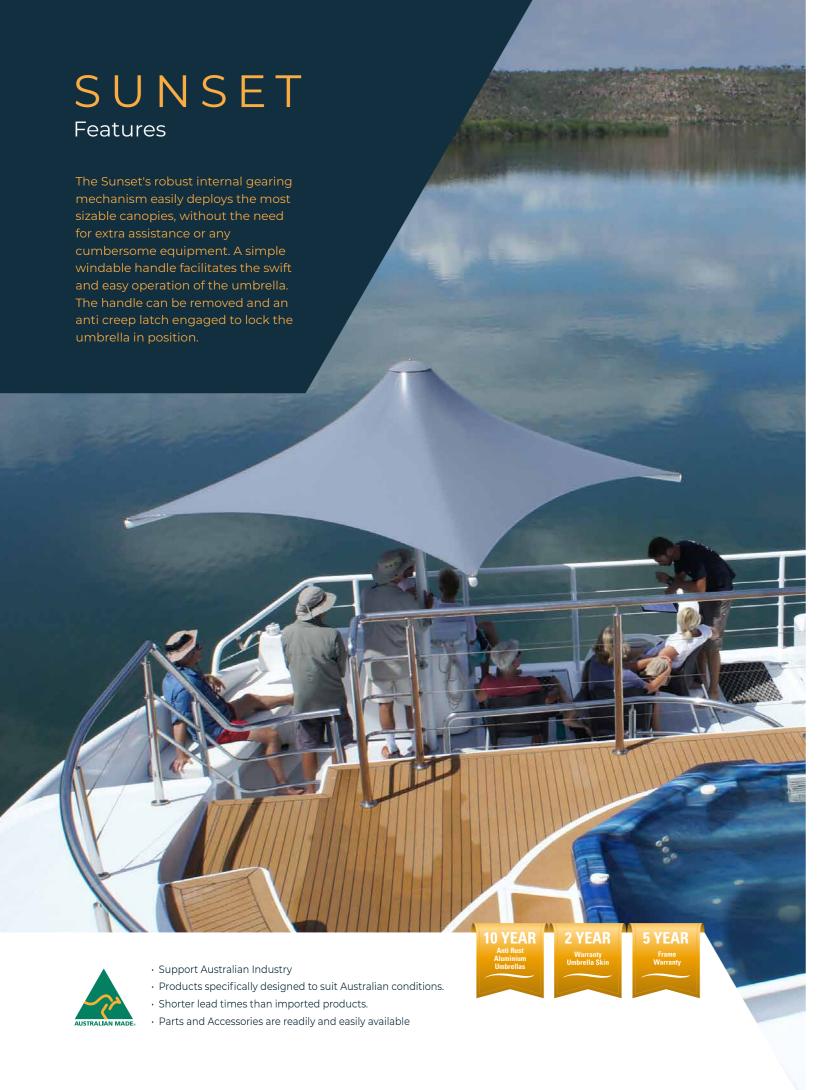

# Retractable Canopy

Engineered for winds up to 118kph when open, the Sunset retractable canopy handles everyday conditions with ease, while giving you ample time to retract the canopy in changing weather. Once closed and secured, the umbrella is rated for winds up to 148kph, standing safe and secure in the harshest weather, ready for future use. Remote control retraction is an optional addition.