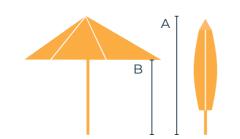

| Canopy Type       | Dimensions    | Umbrella Height |        |       | Packaged Weight |
|-------------------|---------------|-----------------|--------|-------|-----------------|
|                   | L x W Approx  | Α               | В      | С     | Kg Approx       |
| Square 2.4        | 2380 x 2380mm | 3140mm          | 2250mm | 950mm | 110             |
| Square 3.0        | 3130 x 3130mm | 3340mm          | 2250mm | 560mm | 120             |
| Square 3.5        | 3470 x 3470mm | 3285mm          | 2250mm | 280mm | 130             |
| Square 4.0        | 4000 x 4000mm | 3530mm          | 2410mm | 40mm  | 135             |
| Hexagonal 4.4     | 3830 x 4415mm | 3325mm          | 2250mm | 450mm | 135             |
| Hexagonal 5.0     | 4960 x 4310mm | 3350mm          | 2250mm | 250mm | 140             |
| Hexagonal 5.6     | 5610 x 4880mm | 3445mm          | 2270mm | 50mm  | 160             |
| Rectangular 4 x 3 | 3950 x 2950mm | 3400mm          | 2370mm | 250mm | 150             |