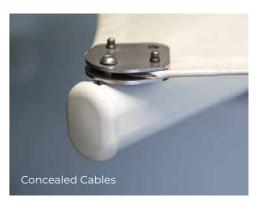

# Compatible Accessories

Radiant strip heating, LED lighting, speaker systems and power points, can all be pre-wired into the umbrella at point of manufacture to enhance your outdoor experience.

Rain diverters can be attached to the Sunset's waterproof canopy to channel away water.