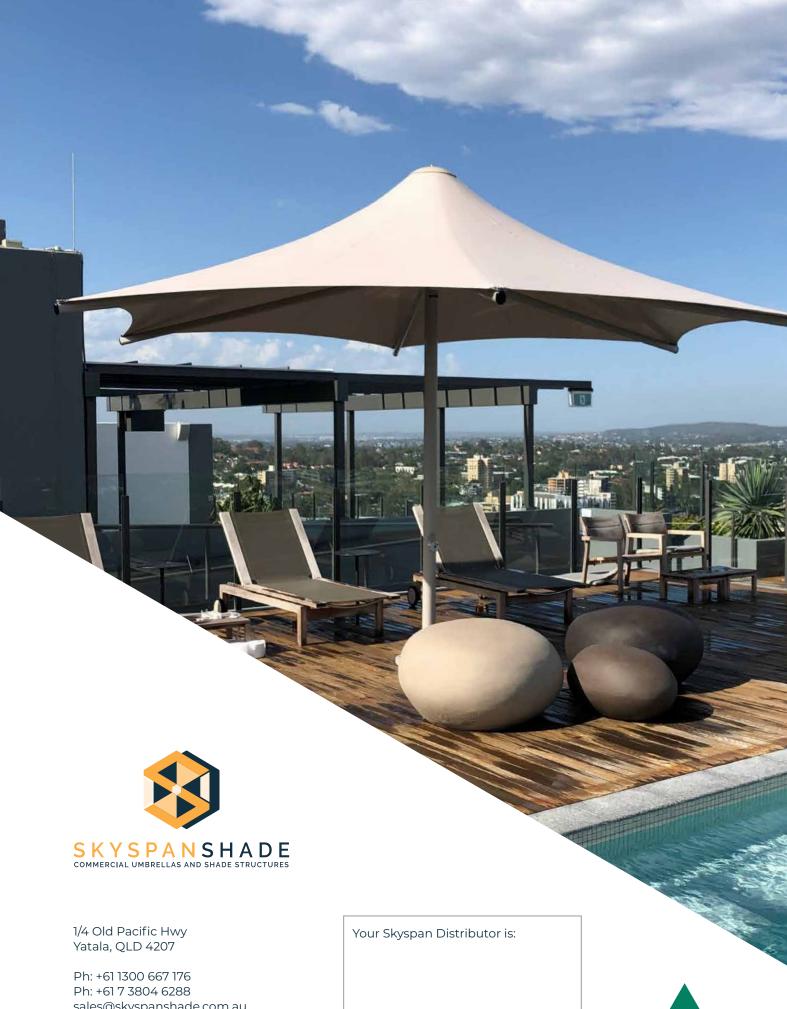

SUNSET Centre Column Umbrella

duty architecturally designed and engineered umbrella, purpose built to live outdoors.

Designed for commercial use, the Sunset's operating system can also be motorised, effortlessly mobilising multiple umbrellas via a single remote.

# Retractable Canopy

Engineered for winds up to 118kph when open, the Sunset retractable canopy handles everyday conditions with ease, while giving you ample time to retract the canopy in changing weather. Once closed and secured, the umbrella is rated for winds up to 148kph, standing safe and secure in the harshest weather, ready for future use. Remote control retraction is an optional addition.