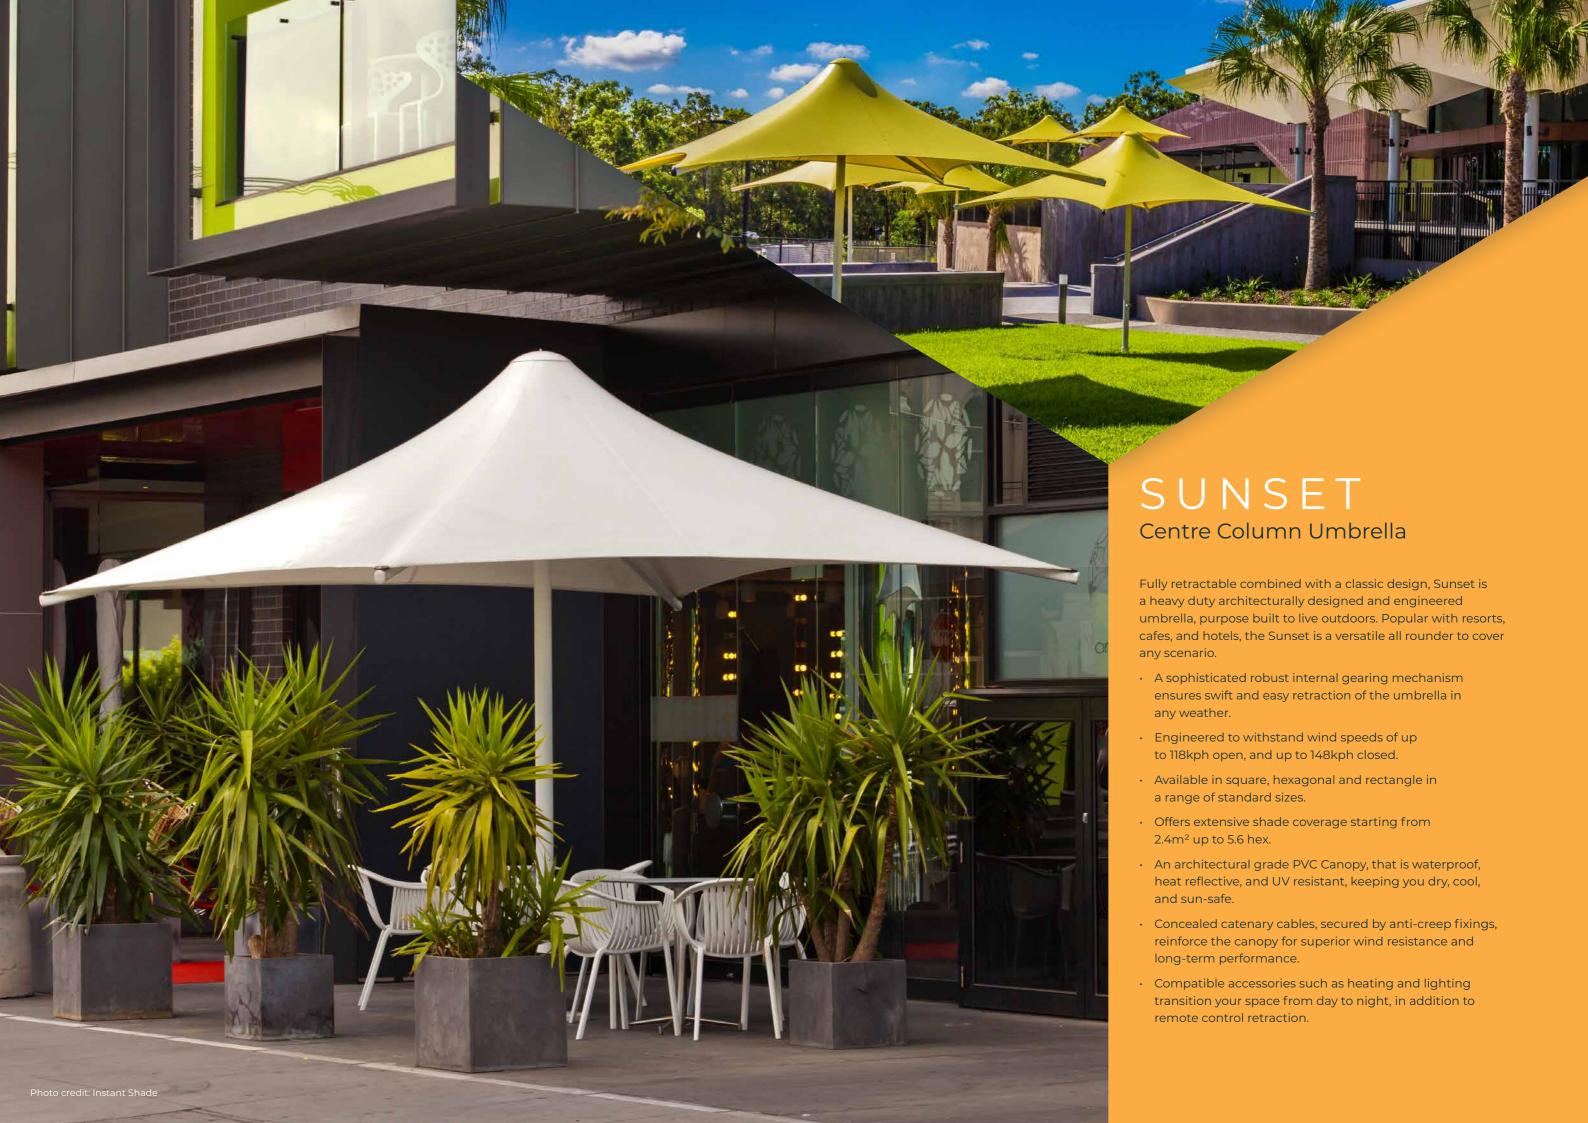

SUNSET Centre Column Umbrella

duty architecturally designed and engineered umbrella, purpose built to live outdoors.

Designed for commercial use, the Sunset's operating system can also be motorised, effortlessly mobilising multiple umbrellas via a single remote.

# Retractable Canopy

Engineered for winds up to 118kph when open, the Sunset retractable canopy handles everyday conditions with ease, while giving you ample time to retract the canopy in changing weather. Once closed and secured, the umbrella is rated for winds up to 148kph, standing safe and secure in the harshest weather, ready for future use. Remote control retraction is an optional addition.

# Premium PVC Canopy

An architectural grade PVC adds strength and style to the canopy.

Purposefully designed for umbrellas, the Sunset's canopy fabric has been pre-tensioned in manufacture to prevent stretching and tearing after continuous use.

# Compatible Accessories

Radiant strip heating, LED lighting, speaker systems and power points, can all be pre-wired into the umbrella at point of manufacture to enhance your outdoor experience.

Rain diverters can be attached to the Sunset's waterproof canopy to channel away water.