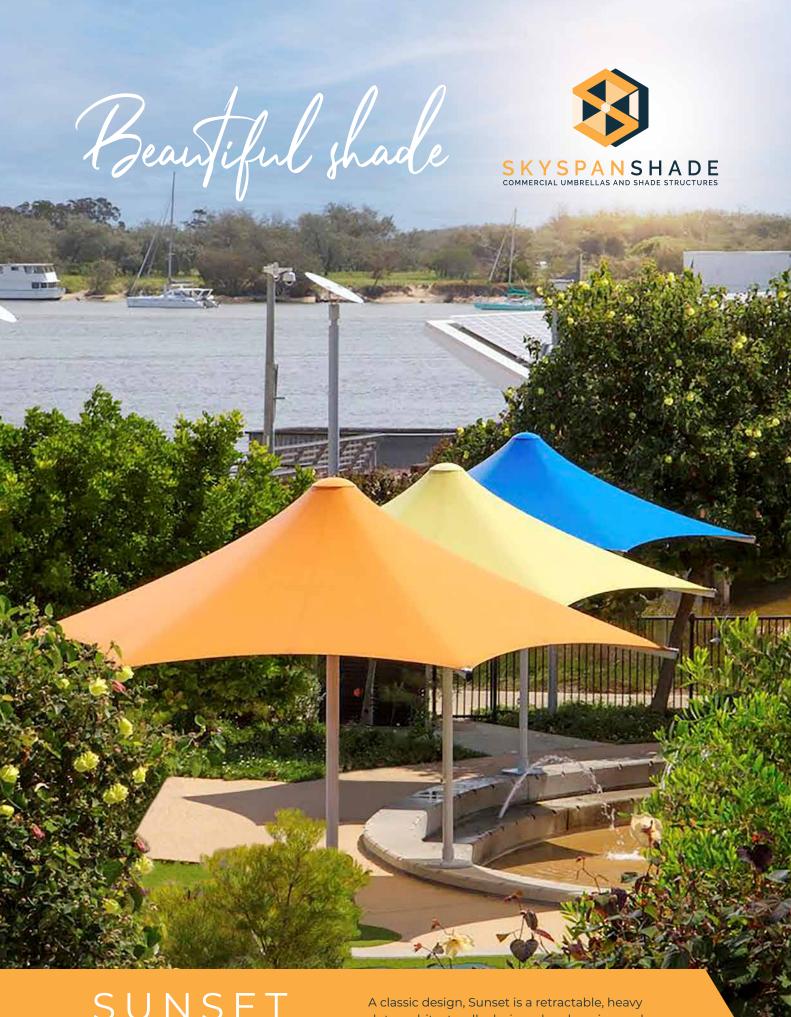

SUNSET Centre Column Umbrella

duty architecturally designed and engineered umbrella, purpose built to live outdoors.

Designed for commercial use, the Sunset's operating system can also be motorised, effortlessly mobilising multiple umbrellas via a single remote.

# Retractable Canopy

Engineered for winds up to 118kph when open, the Sunset retractable canopy handles everyday conditions with ease, while giving you ample time to retract the canopy in changing weather. Once closed and secured, the umbrella is rated for winds up to 148kph, standing safe and secure in the harshest weather, ready for future use. Remote control retraction is an optional addition.