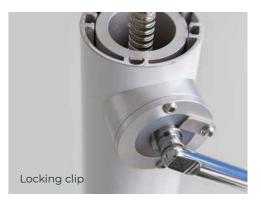

# **General Specifications**

- · Shape Options: Hexagonal, Square, Rectangle.
- Canopy Type: Retractable, architectural grade, high tensile PVC.
- Installation Method: Bolted to a concrete footing, under deck plate, or weighted Skyspan™ Cube base and caster system. Installation via a Skyspan™ certified installer or competent tradesperson.
- Frame Construction: A corrosion resistant structural aluminum frame, marine grade 316 stainless steel catenary cables and componentry.
- Frame Finish: Powder coated in your preferred colour from the Skyspan™ colour range.
- Engineer Wind Rating: Retractable Canopy 118kph (W33) open, 148kph(W41) closed.