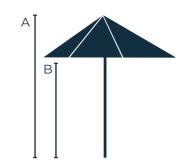

| Canopy Type       | Dimensions    | Umbrella Height |        | Packaged Weight |
|-------------------|---------------|-----------------|--------|-----------------|
|                   | L x W Approx  | А               | В      | Kg Approx       |
| Square 2.4        | 2380 x 2380mm | 3140mm          | 2250mm | 110             |
| Square 3.0        | 3130 x 3130mm | 3340mm          | 2250mm | 120             |
| Square 3.5        | 3470 x 3470mm | 3285mm          | 2250mm | 130             |
| Square 4.0        | 4000 x 4000mm | 3530mm          | 2410mm | 135             |
| Hexagonal 4.4     | 3830 x 4415mm | 3325mm          | 2250mm | 135             |
| Hexagonal 5.0     | 4960 x 4310mm | 3350mm          | 2250mm | 140             |
| Hexagonal 5.6     | 5610 x 4880mm | 3445mm          | 2270mm | 160             |
| Rectangular 4 x 3 | 3950 x 2950mm | 3400mm          | 2370mm | 150             |