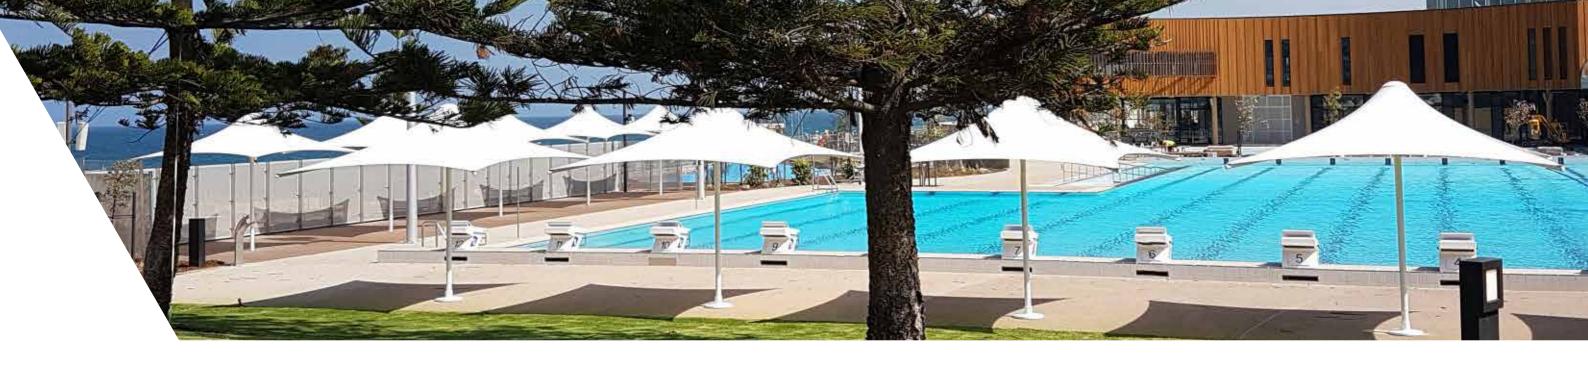

# Beautiful shade

TYPHOON

Centre Column Umbrella

Specialists in the design and manufacture of premium architecturally designed and engineered umbrellas.

# Portable Base Option

Several Typhoon models are able to be installed in our stylish concrete Skyspan™ Cube, allowing maneuverability of the umbrella.

For shelter, security and a stylish finish to your outdoor area, look no further than the Typhoon architectural umbrella.

# Skyspan<sup>™</sup> Cube Portable Base

Our stylish concrete Skyspan™ Cubes can be fitted with commercial grade lockable casters and levelling feet, allowing easy maneuverability of the umbrella to a new location. Once relocated the Skyspan™ Cube is easily and safely locked into place.