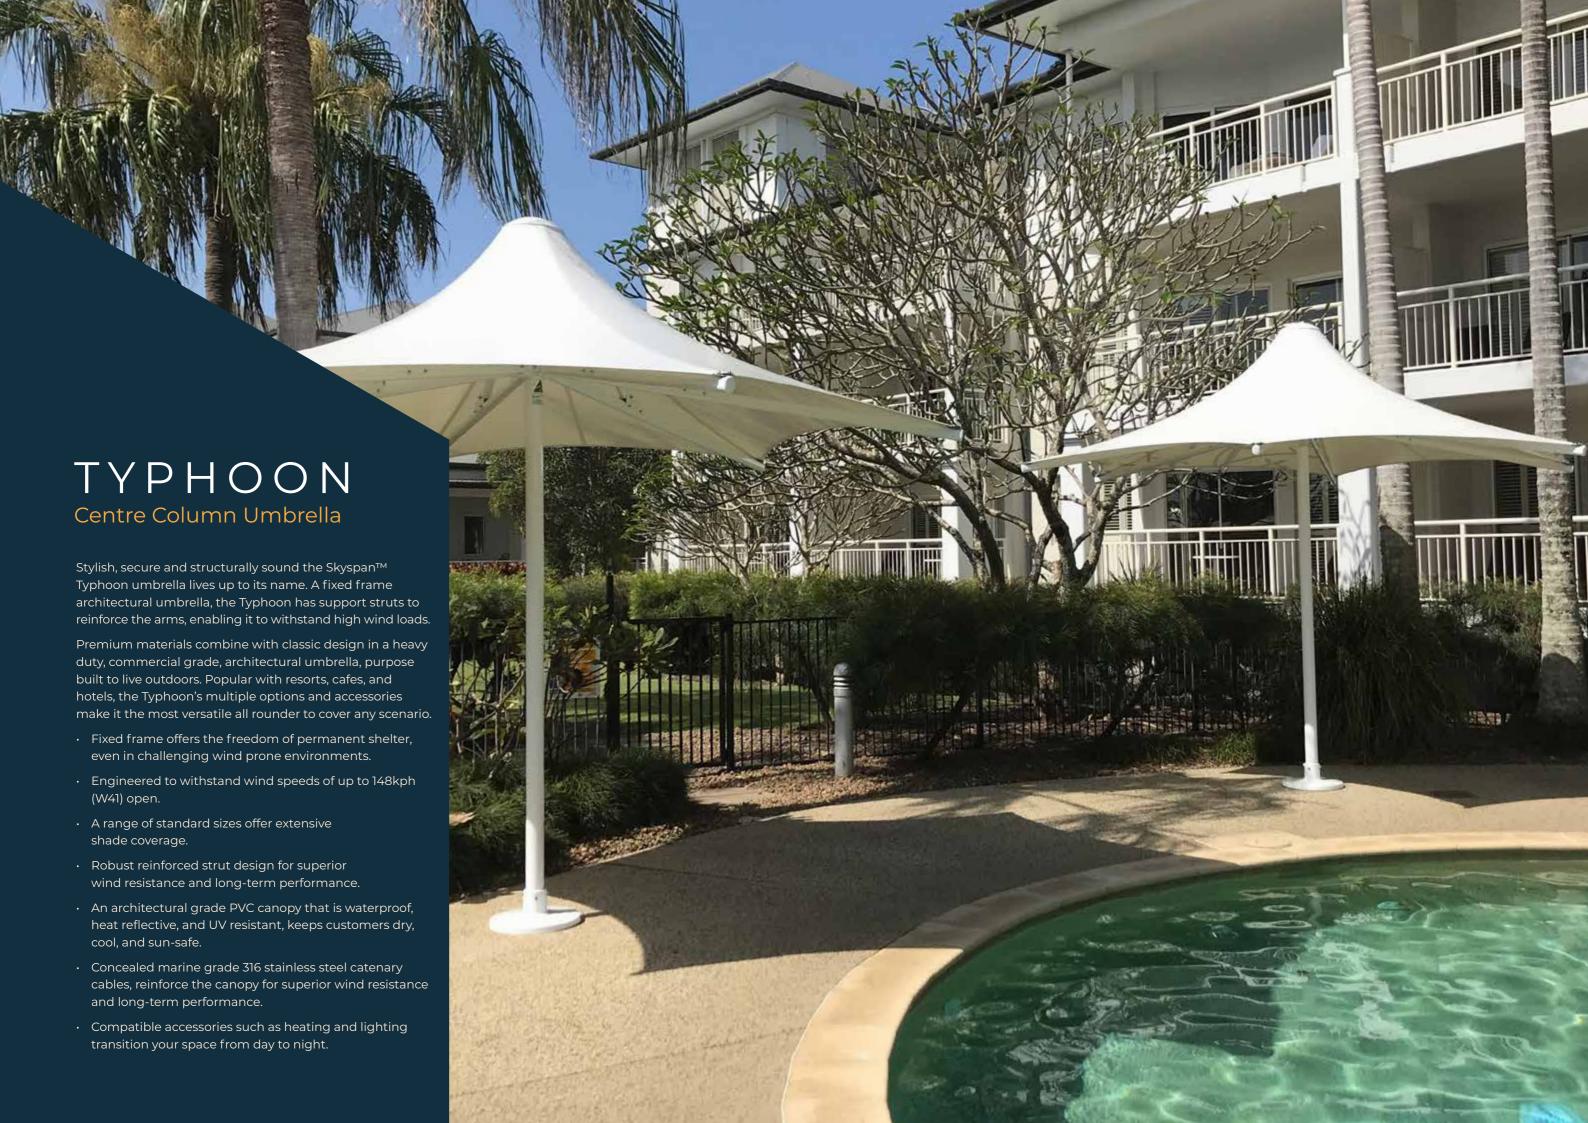

# Beautiful shade

TYPHOON

Centre Column Umbrella

Specialists in the design and manufacture of premium architecturally designed and engineered umbrellas.

# Portable Base Option

Several Typhoon models are able to be installed in our stylish concrete Skyspan™ Cube, allowing maneuverability of the umbrella.

For shelter, security and a stylish finish to your outdoor area, look no further than the Typhoon architectural umbrella.

# Premium PVC Canopy

An architectural grade PVC adds strength and style to the canopy. Purposefully designed for umbrellas, the Typhoon's canopy fabric has been pre-tensioned in manufacture to prevent stretching and tearing after continuous use.

Choose from a multitude of colours that have been tested and rated by their ability to reflect, absorb and transfer heat, ensuring the umbrella is cool and comfortable to be under.

The sophisticated PVC formulation includes UV inhibitors that protect the fabric and the colour pigments from damage and fading, ensuring the longevity of the canopy.