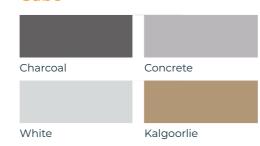

n<sup>™</sup> Cubes can be filled with decorative stones, sand, plants or lined with timber to double as a leaner/table enhancing your outdoor space.

| Canopy Type   | Skyspan™ Cube*  | Weight |
|---------------|-----------------|--------|
|               | mm              | Kg     |
| Square 2.4    | 800 x 800 x 600 | 290    |
| Square 3.0    | 800 x 800 x 600 | 300    |
| Hexagonal 4.4 | 800 x 800 x 600 | 315    |
| Square 2.4    | 800 x 800 x 800 | 290    |
| Square 3.0    | 800 x 800 x 800 | 300    |
| Square 4.0    | 800 x 800 x 800 | 315    |
| Hexagonal 4.4 | 800 x 800 x 800 | 315    |
|               |                 |        |

 $<sup>^*</sup>$  Skyspan  $^{\rm TM}$  Cube application is site specific and subject to Engineer analysis and approval.

# **Colour Options**

## Cube



## **Cube Cover**



Modwood XTREME GUARD timber surface Square Edge (137mm x 23mm)



sales@skyspanshade.com.au

skyspanshade.com.au