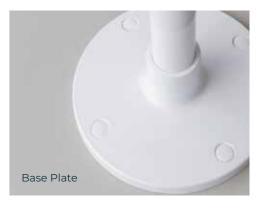

# **General Specifications**

- · Shape Options: Hexagonal, Square, Rectangle.
- Canopy Type: Fixed Canopy, architectural grade, high tensile PVC.
- Installation Method: Bolted to a concrete footing, under deck plate, or weighted portable base and caster system. Installation via a Skyspan™ certified installer or competent tradesperson.
- Frame Construction: A corrosion resistant structural aluminum frame, marine grade 316 stainless catenary cables and componentry.
- · Frame Finish: Powder coated in your preferred colour from the Skyspan  $^{\text{TM}}$  colour range.
- · Engineer Wind Rating: 148kph (W41) open.
- Compatible Accessories: Heating, lighting, USB/power sockets, link panels, rain diverters, and corporate branding.