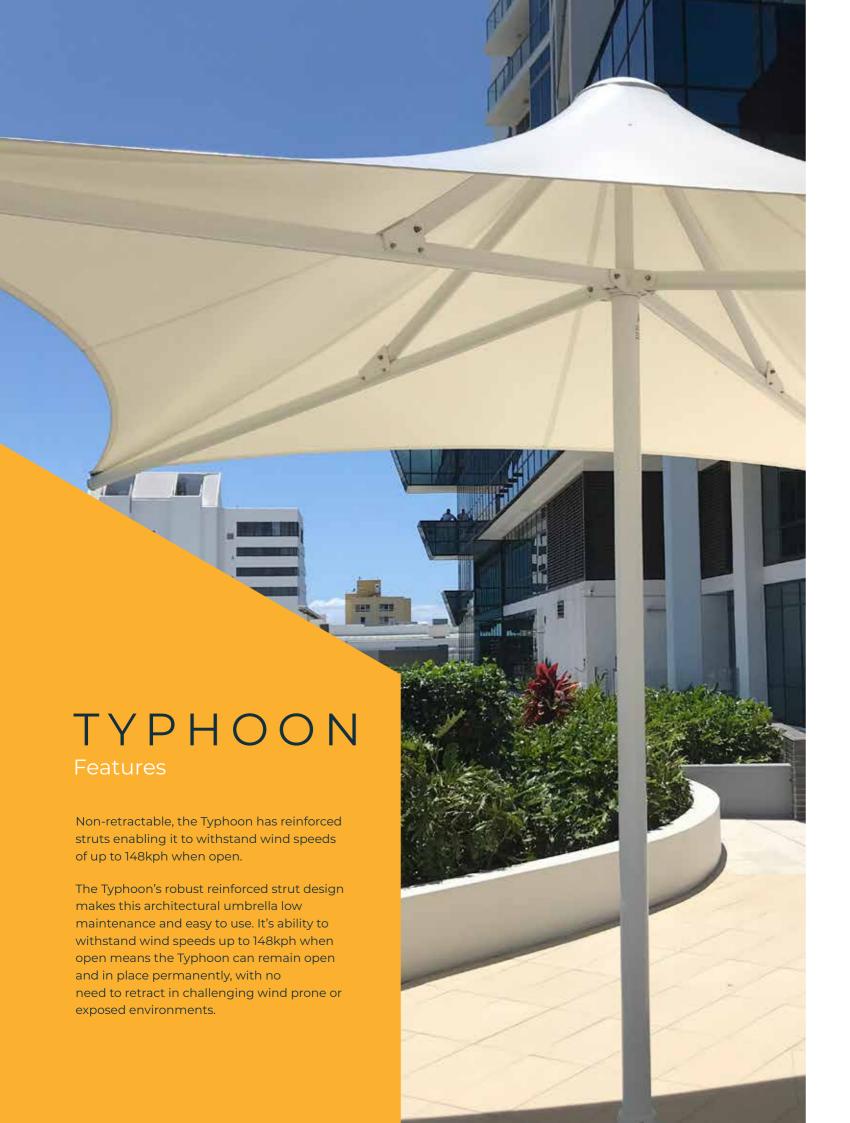

# **General Specifications**

- · Shape Options: Hexagonal, Square, Rectangle.
- Canopy Type: Fixed Canopy, architectural grade, high tensile PVC.
- Installation Method: Bolted to a concrete footing, under deck plate, or weighted portable base and caster system. Installation via a Skyspan™ certified installer or competent tradesperson.
- Frame Construction: A corrosion resistant structural aluminum frame, marine grade 316 stainless catenary cables and componentry.
- · Frame Finish: Powder coated in your preferred colour from the Skyspan  $^{\text{TM}}$  colour range.
- · Engineer Wind Rating: 148kph (W41) open.
- Compatible Accessories: Heating, lighting, USB/power sockets, link panels, rain diverters, and corporate branding.