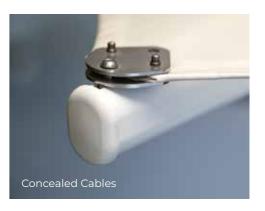

# **General Specifications**

- · Shape Options: Hexagonal, Square, Rectangle.
- Canopy Type: Fixed Canopy, architectural grade, high tensile PVC.
- Installation Method: Bolted to a concrete footing, under deck plate, or weighted portable base and caster system. Installation via a Skyspan™ certified installer or competent tradesperson.
- Frame Construction: A corrosion resistant structural aluminum frame, marine grade 316 stainless catenary cables and componentry.
- · Frame Finish: Powder coated in your preferred colour from the Skyspan  $^{\text{TM}}$  colour range.
- · Engineer Wind Rating: 148kph (W41) open.
- Compatible Accessories: Heating, lighting, USB/power sockets, link panels, rain diverters, and corporate branding.