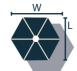

| Canopy Type       | Dimensions    | Umbrella Height |        | Packaged Weight |
|-------------------|---------------|-----------------|--------|-----------------|
|                   | L x W Approx  | А               | В      | Kg Approx       |
| Square 2.4        | 2380 x 2380mm | 3140mm          | 2250mm | 110             |
| Square 3.0        | 3130 x 3130mm | 3340mm          | 2250mm | 120             |
| Square 3.5        | 3470 x 3470mm | 3285mm          | 2250mm | 130             |
| Square 4.0        | 4000 x 4000mm | 3530mm          | 2410mm | 135             |
| Hexagonal 4.4     | 3830 x 4415mm | 3325mm          | 2250mm | 135             |
| Hexagonal 5.0     | 4960 x 4310mm | 3350mm          | 2250mm | 140             |
| Hexagonal 5.6     | 5610 x 4880mm | 3445mm          | 2270mm | 160             |
| Rectangular 4 x 3 | 3950 x 2950mm | 3400mm          | 2370mm | 150             |

Skyspan<sup>™</sup> Cubes can be filled with decorative stones, sand, plants or lined with timber to double as a leaner/table enhancing your outdoor space.

| Canopy Type   | Skyspan™ Cube*  | Weight |
|---------------|-----------------|--------|
|               | mm              | Kg     |
| Square 2.4    | 800 x 800 x 600 | 290    |
| Square 3.0    | 800 x 800 x 600 | 300    |
| Hexagonal 4.4 | 800 x 800 x 600 | 315    |
| Square 2.4    | 800 x 800 x 800 | 290    |
| Square 3.0    | 800 x 800 x 800 | 300    |
| Square 4.0    | 800 x 800 x 800 | 315    |
| Hexagonal 4.4 | 800 x 800 x 800 | 315    |
|               |                 |        |