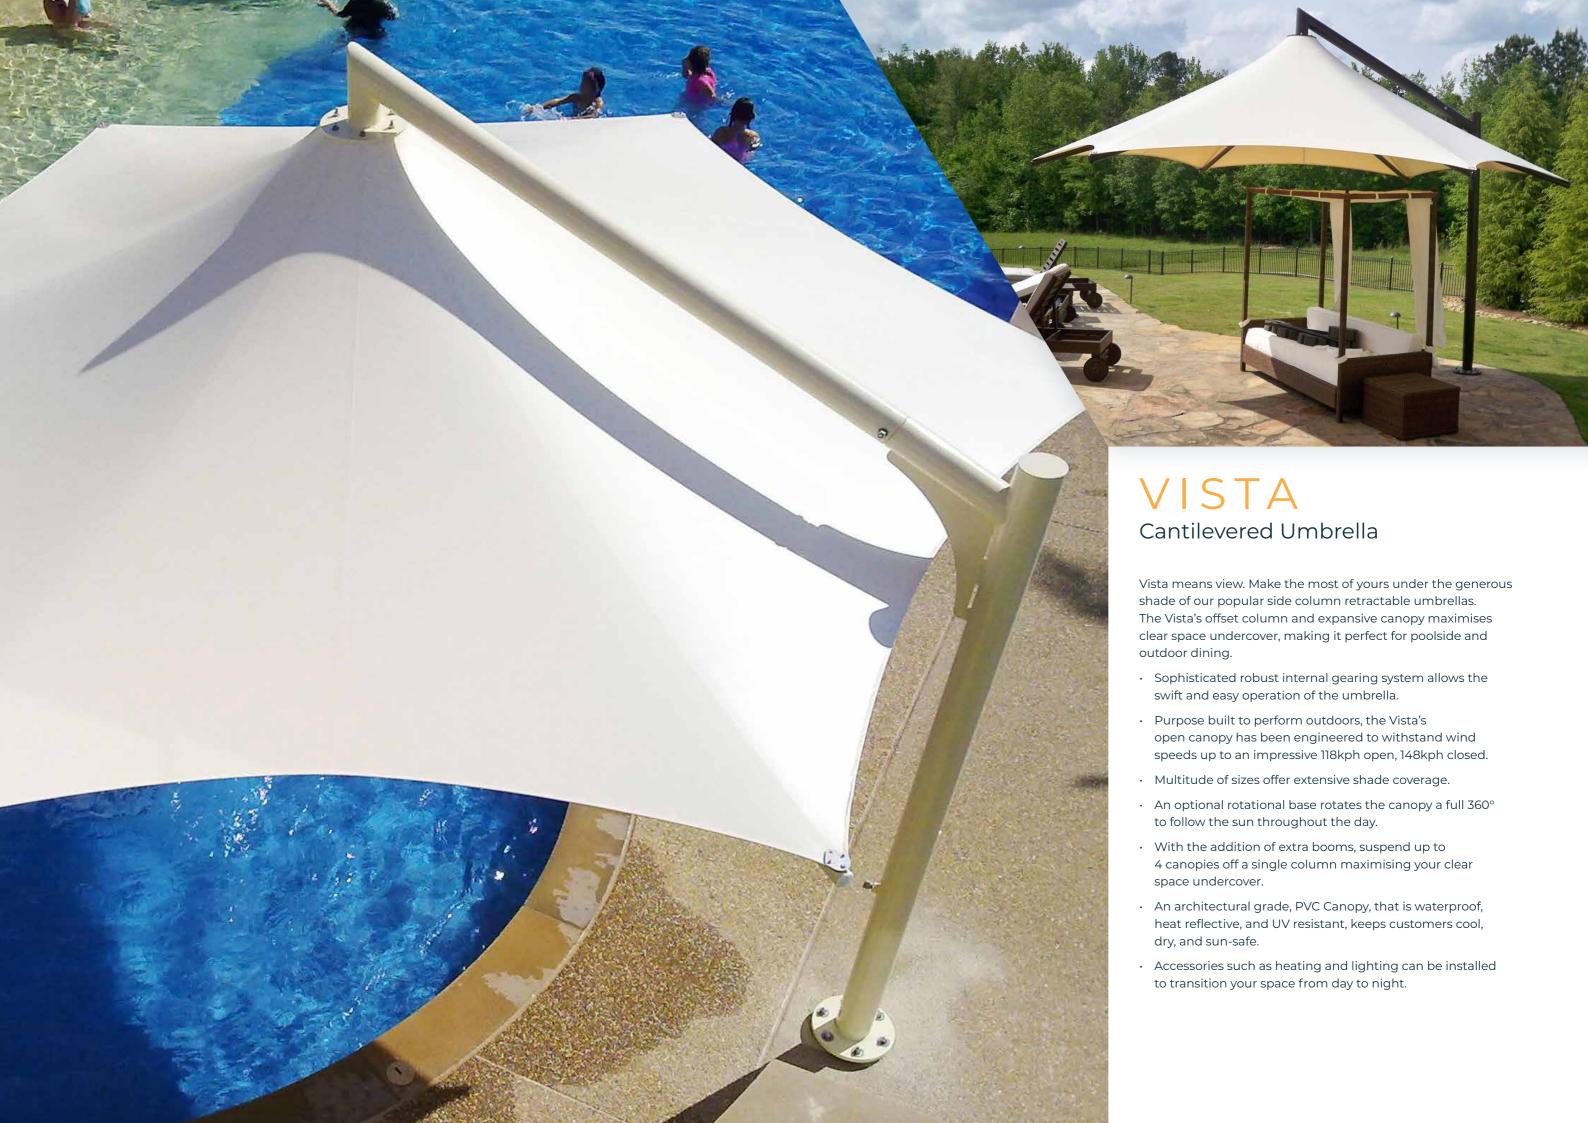

## Engineered for Performance

With umbrella weights between 260 – 360kg the Vista has been designed and engineered for permanent fixed installation outdoors.

Capable of withstanding wind speeds up to 118kph whilst open, you'll have ample time to retract the umbrella in changing weather conditions. Once closed, the Vista will stand safe and secure in winds up to 148kph, ready for future use.