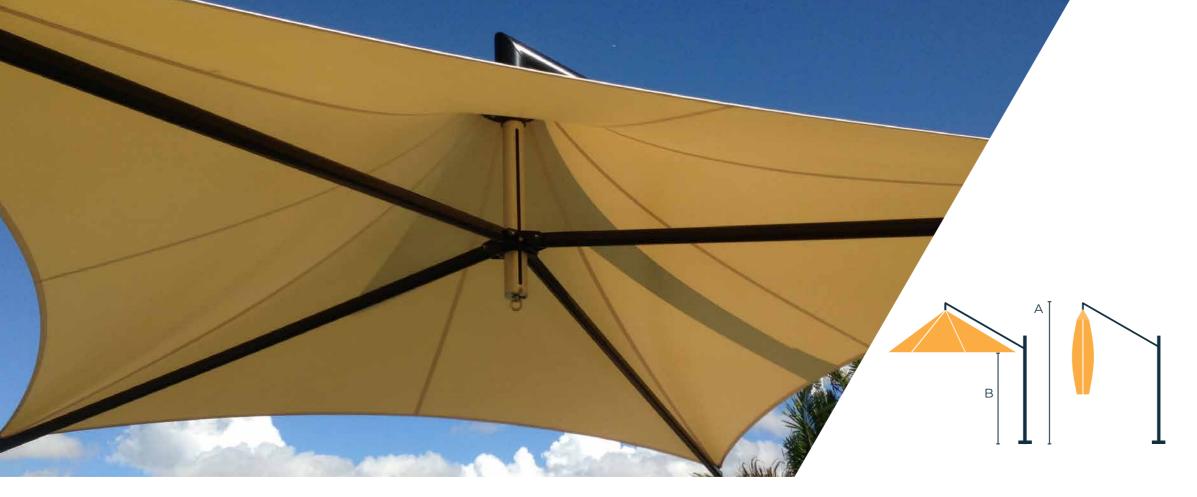

Canopy Type

Dimensions

Umbrella Height

Packaged Weight

|                   | L x W Approx  | А      | В      | Kg Approx |
|-------------------|---------------|--------|--------|-----------|
| Square 2.4        | 2380 x 2380mm | 3350mm | 2250mm | 300       |
| Square 3.0        | 3130 x 3130mm | 3550mm | 2250mm | 314       |
| Square 3.5        | 3470 x 3470mm | 3555mm | 2250mm | 330       |
| Square 4.0        | 4000 x 4000mm | 3730mm | 2410mm | 347       |
| Square 5.0        | 5000 x 5000mm | 4153mm | 2500mm | 372       |
| Hexagonal 4.4     | 3830 x 4415mm | 3545mm | 2150mm | 270       |
| Hexagonal 5.0     | 4960 x 4310mm | 3635mm | 2150mm | 275       |
| Hexagonal 5.6     | 4880 x 5610mm | 3643mm | 2270mm | 280       |
| Rectangular 4 x 3 | 3950 x 2950mm | 3615mm | 2370mm | 330       |