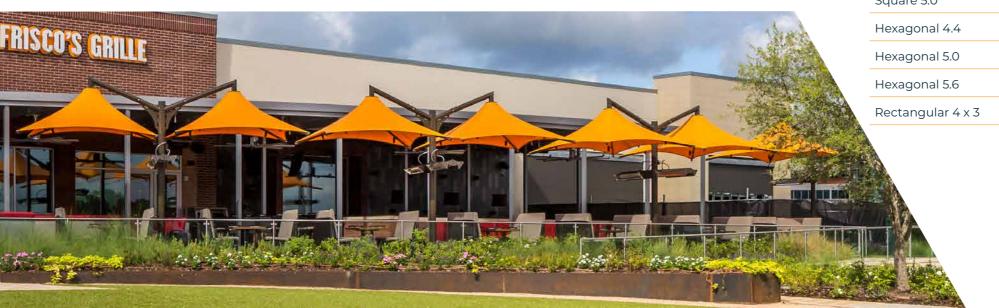

## Engineered for Performance

With umbrella weights between 260 – 360kg the Vista has been designed and engineered for permanent fixed installation outdoors.

Capable of withstanding wind speeds up to 118kph whilst open, you'll have ample time to retract the umbrella in changing weather conditions. Once closed, the Vista will stand safe and secure in winds up to 148kph, ready for future use.

## **General Specifications**

- · Shape Options: Hexagonal, Square, Rectangle.
- Canopy Type: Retractable, architectural grade high tensile, PVC canopy.
- Installation Method: Bolted base plate to existing concrete slab or footing. Installation via a Skyspan certified installer or competent tradesperson.
- Frame Construction: Quadpro treated structural steel column with marine grade 316 stainless steel catenary cables and componentry.
- Frame Finish: Powder coated in your preferred colour from the Skyspan™ colour range.
- Engineer Wind Rated: up to 118kph (W33) when open and up to 148kph (W41) when closed.