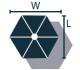

Canopy Type

Dimensions

Umbrella Height

Packaged Weight

|                   | L x W Approx  | А      | В      | Kg Approx |
|-------------------|---------------|--------|--------|-----------|
| Square 2.4        | 2380 x 2380mm | 3350mm | 2250mm | 300       |
| Square 3.0        | 3130 x 3130mm | 3550mm | 2250mm | 314       |
| Square 3.5        | 3470 x 3470mm | 3555mm | 2250mm | 330       |
| Square 4.0        | 4000 x 4000mm | 3730mm | 2410mm | 347       |
| Square 5.0        | 5000 x 5000mm | 4153mm | 2500mm | 372       |
| Hexagonal 4.4     | 3830 x 4415mm | 3545mm | 2150mm | 270       |
| Hexagonal 5.0     | 4960 x 4310mm | 3635mm | 2150mm | 275       |
| Hexagonal 5.6     | 4880 x 5610mm | 3643mm | 2270mm | 280       |
| Rectangular 4 x 3 | 3950 x 2950mm | 3615mm | 2370mm | 330       |