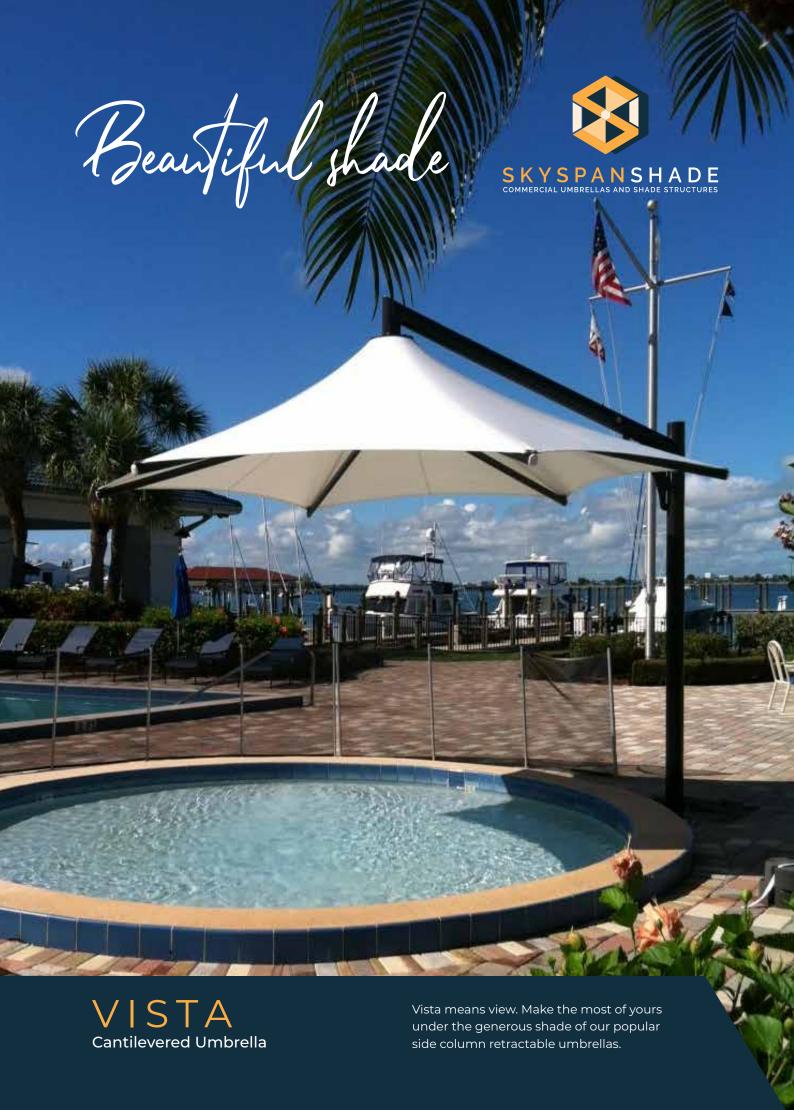

## Engineered for Performance

With umbrella weights between 260 – 360kg the Vista has been designed and engineered for permanent fixed installation outdoors.

Capable of withstanding wind speeds up to 118kph whilst open, you'll have ample time to retract the umbrella in changing weather conditions. Once closed, the Vista will stand safe and secure in winds up to 148kph, ready for future use.