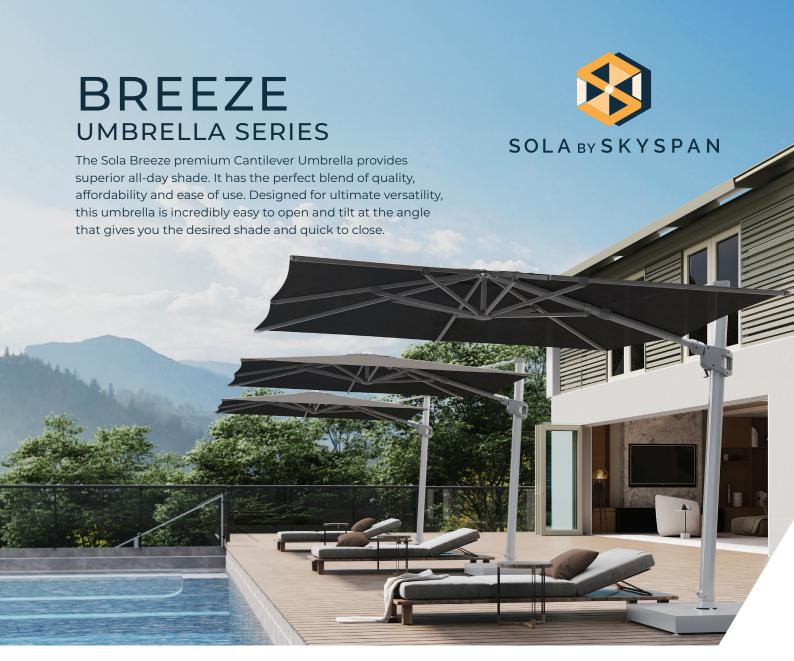

## Sola Breeze Features

Easy to open and close with a crank handle. Fully adjustable shade coverage with multiple tilting and positioning options and innovative foot pedal-operated 360-degree rotation system.

Rotation Pedal 360 Easy to use foot pedal makes turning the umbrella quick and easy.

**Accessories** Umbrella cover included, 210g solution dyed polyester.

**Assembly** Minor assembly required, with easy-to-follow instructions.