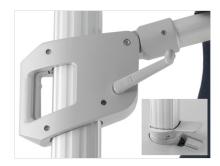

The matte-anodized aluminium frame is precision-engineered and 100% rust-resistant, paired with 304 stainless steel screws and rivets, delivering exceptional durability and stability in any environment.