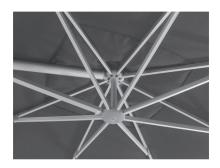

# **General Specifications**

| Canopy Type | Dimensions | Umbrella Height |        |       | Packaged Weight |
|-------------|------------|-----------------|--------|-------|-----------------|
|             | L×W        | А               | В      | С     | Kg              |
| Square      | 3m x 3m    | 2510mm          | 2000mm | 830mm | 32kg            |
| Octagonal   | 3.5m       | 2630mm          | 2000mm | 150mm | 32kg            |