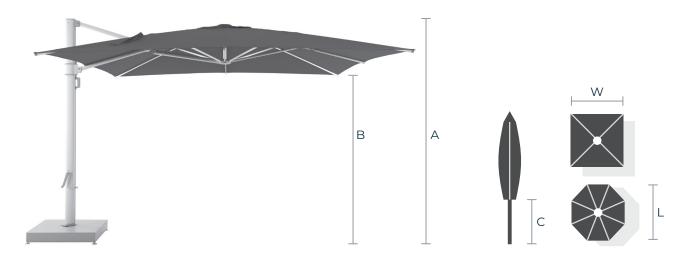

# **General Specifications**

| Canopy Type | Dimensions  | Umbrella Height |        |       | Packaged Weight |
|-------------|-------------|-----------------|--------|-------|-----------------|
|             | L×W         | А               | В      | С     | Kg              |
| Square      | 3.5m x 3.5m | 2449mm          | 2020mm | 367mm | 55kg            |
| Octagonal   | 4m          | 2449mm          | 2020mm | 810mm | 55kg            |