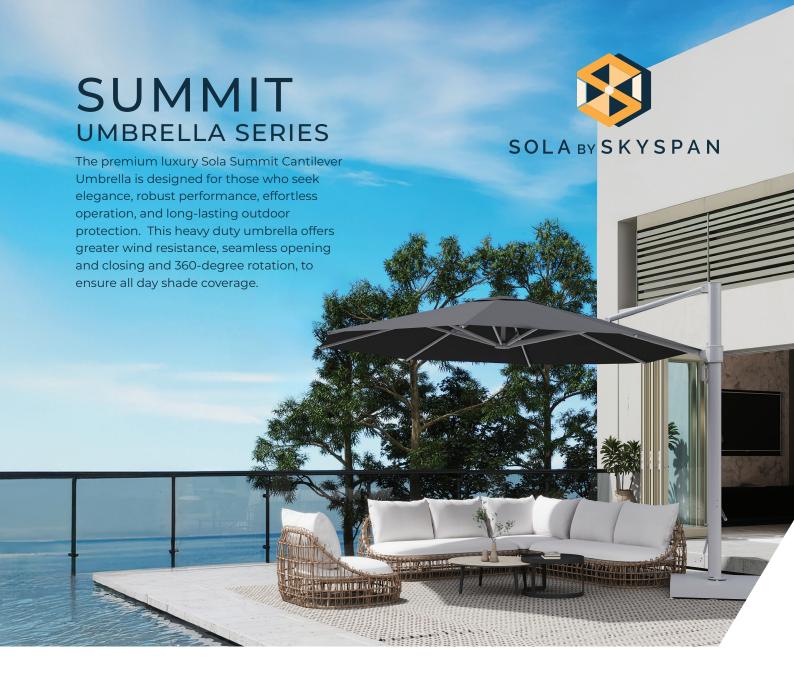

The matte-anodized aluminium frame is precision-engineered and 100% rust-resistant, paired with 304 stainless steel screws and rivets, delivering exceptional durability and stability in any environment.

## **Base Options**

**Frame** Matte-anodized for durability, the aluminium frame is engineered for outdoor use for years of durability and enjoyment.

**Rotation** The Sola Summit's turning base is made with forged steel, ensuring a long lasting quality function and a steady umbrella.